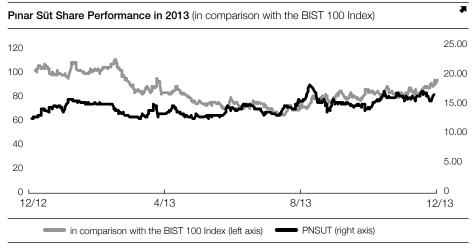

### Stock Exchange

Pınar Süt Mamulleri Sanayii A.Ş. shares are traded on the National Market of the Borsa Istanbul (BIST) under the symbol "PNSUT".

Initial public offering date: 03 February 1986

Pınar Süt investor relations web page:

<sup>\*</sup> Adjusted share prices