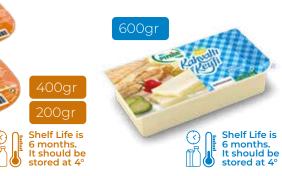

#### **GOUDA CHEESE**

Full-fat, hard and aromatic Gouda cheese is among the gourmet tastes of the Pinar family. It is enjoyed for breakfast, baked dishes and snacks.

Shelf Life is 6 months. It should be It should be stored at 4-10°