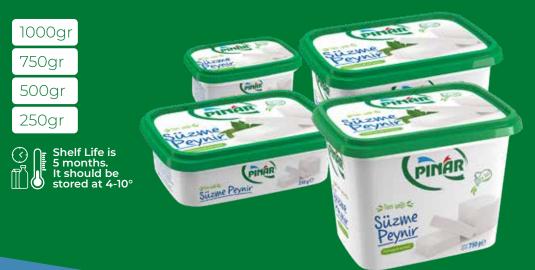

# SÜZME CHEESE

Thanks to special production and packaging technology, the cheese ferments inside the package and reaches your table as fresh as the first day, leaving you to enjoy it.

#### 500gr

#### **GOUDA CHEESE**

Full-fat, hard and aromatic Gouda cheese is among the gourmet tastes of the Pinar family. It is enjoyed for breakfast, baked dishes and snacks.

Shelf Life is 6 months. It should be It should be stored at 4-10°