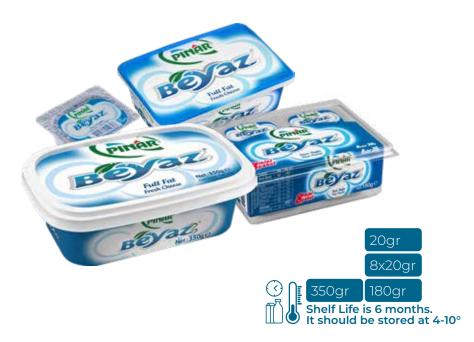

# PINAR **BEYAZ**

Fresh Cream Cheese

You can prepare a small feast with Pinar Beyaz whenever you crave a **delicious food** at any time of the day.