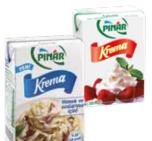

#### PINAR CREAM

Pinar Cream increases the flavor and consistency of both your meals and desserts with three different options.

Shelf Life is 12 months.

It should be stored at 4-10°

1000ml 200ml

UHT CREAM %18 - %20 - %35

Shelf Life is 6 months. It should be stored at 4-10°