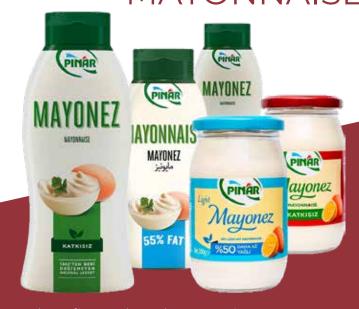

#### **MAYONNAISE**

Turkey's first packaged mayonnaise Pınar Mayonnaise does not contain any innocent and additive-free as you make it at home. This is the secret of Pınar Mayonnaise's ideal consistency, flavor and color.

**MAYONNAISE** 

460gr

**MAYONNAISE %55 FAT** 

**MAYONNAISE JAR** 

300gr

**MAYONNAISE JAR LIGHT** 

300gr

Turkey's first packaged mayonnaise Pınar Mayonnaise does not contain any additives and preservatives. It is as innocent and additive-free as you make it at home. This is the secret of Pınar Mayonnaise's ideal consistency, flavor and color.

300gr

400gr

420gr

600gr

Shelf Life is 12 months. Once opened keep refrigareted.