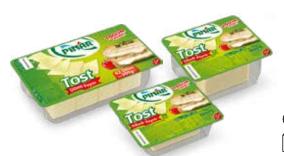

#### SLICED **TOAST CHEESE**

Pinar Sliced Toast Cheese is produced from the highest quality cheeses and gets its aromatic taste from the different flavored cheeses and special production technique.

**BURGER CHEESE** 

cheeses and special production technique.

200gr