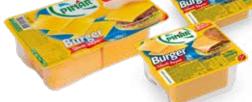

#### SLICED **TOAST CHEESE**

Pinar Sliced Toast Cheese is produced from the highest quality cheeses and gets its aromatic taste from the different flavored cheeses and special production technique.

**BURGER CHEESE** 

cheeses and special production technique.

200gr