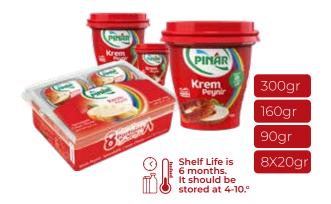

# **SPREADABLE CHEESE**

It is a healthy, nutritious and delicious spreadable cheese that you can enjoy at any time of the day when you are hungry.

CREAM CHEESE

CREAM CHEESE WHITE CHEDDAR

Shelf Life is 6 months. It should be stored at 4-10°