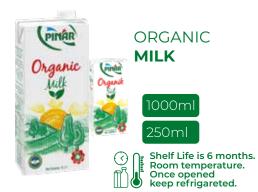

# **MILK**

Discover the benefits of milk, an indispensable source of energy and nutrients.

**%2,5 FAT** 

1000ml

**%1 FAT** 

**%0,1 FAT** 

Stay in balance and stay healthy with Pinar Denge Lactose Free and Probiotic products!