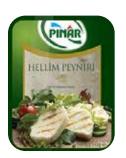

#### **HELLIM CHEESE**

Pınar Halloumi Cheese is made from fresh Pinar milk and known for its delicious, distinctive flavour and thick consistency. Try it in salads mixed with Mediterranean greens or serve lightly grilled as an appetizer at meal times.