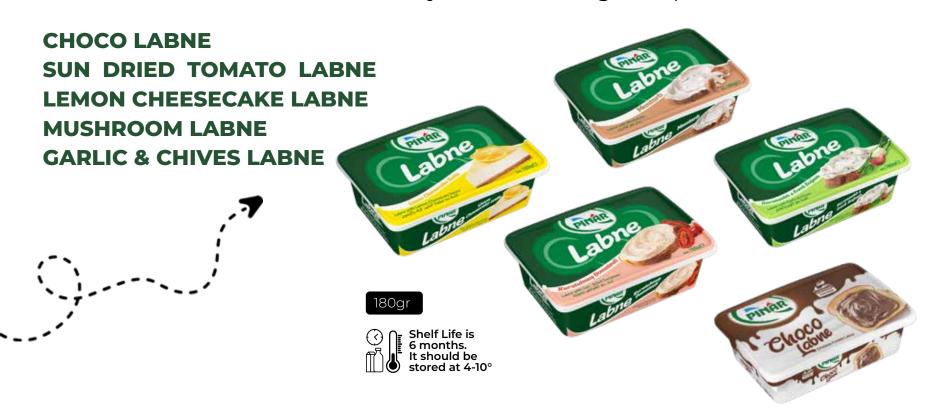

# **LABNE**

Pinar labne is the inventor of Turkish creamy labne recipe and its unique taste. You can enjoy it's delicious rich flavor at all occasions day round.

Made with cow's milk, Flavoured Pinar Labnes have the same fresh and creamy taste as Original, packed with flavours.

# PINAR KIDS SERIES

• LABNE BABY • PINAR BEYAZ KIDS • CHOCO LABNE MINI