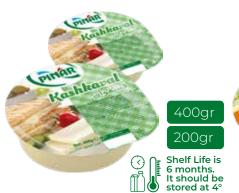

#### **KASHKAVAL**

With the delicious Pınar Fresh Kashkaval Cheese ready for consumption at any time, you can guarantee healthy breakfasts and snacks for the whole family.

KASHKAVAL

FRESH KASHKAVAL

TOAST CHEESE KAHVALTI KEYFİ