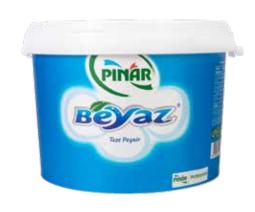

# PINAR **BEYAZ**

Fresh Cream Cheese

You can prepare a small feast with Pinar Beyaz whenever you crave a **delicious food** at any time of the day.