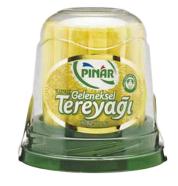

### TRADITINAL **BUTTER**

BREAKFAST CREAM

Pinar Traditional Butter, which offers the quality of village butter with its smell, taste and unique consistency, is presented with health and hygiene standards.

200gr 400gr

PIMAR