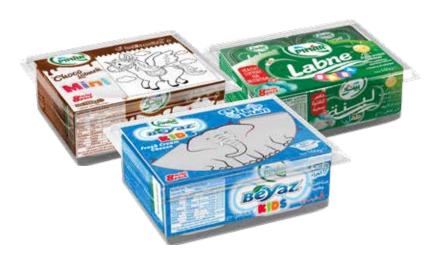

Protein Milk is **always with you**!











**PROTEIN MILK COCOA MILK** 

PROTEIN MILK STRAWBERRY MILK
PROTEIN COFFEE MILK
PROTEIN BANANA PEANUT MILK
PROTEIN VANILLA MILK







# **LABNE**

Pinar labne is the inventor of Turkish creamy labne recipe and its unique taste. You can enjoy it's delicious rich flavor at all occasions day round.



Made with cow's milk, Flavoured Pinar Labnes have the same fresh and creamy taste as Original, packed with flavours.





# PINAR **BEYAZ**

Fresh Cream Cheese

You can prepare a small feast with Pinar Beyaz whenever you crave a **delicious food** at any time of the day.



# PINAR BEYAZ EXTRA SOFT Fresh Cream Cheese

Pinar Beyaz Extra Soft combined Pinar Beyaz's special flavor with plenty of milk with its soft consistency.



# PINAR KIDS SERIES



• LABNE BABY • PINAR BEYAZ KIDS • CHOCO LABNE MINI





# OUT OF HOME CONSUPTION

LABNE / TAZE PEYNIR / PINAR BEYAZ









# SÜZME CHEESE

Thanks to special production and packaging technology, the cheese ferments inside the package and reaches your table as fresh as the first day, leaving you to enjoy it.



# SÜZME CHEESE PROTEIN

PINAR DAIRY



#### 500gr



# SÜZME CHEESE HALF FAT







#### WHITE CHEESE

Taste and consistency of cheese is depend on the quality, amount of milk and production techniques of cheese. You can safely consume Pinar white cheese, produced by fully automatic machines, under healthy and hygienic conditions.



PREMIUM WHITE CHEESE



KAHVALTI KEYFI **WHITE CHEESE** 

# PORTION CHEESE

A practical taste that you can always carry with you everywhere (at schoo