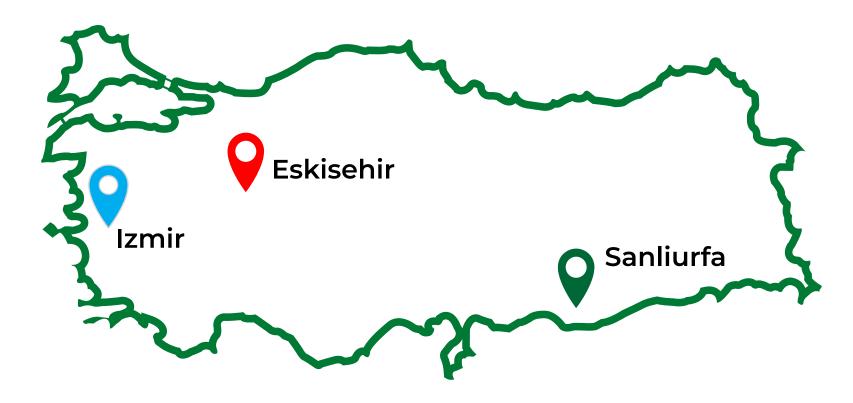

# **TURKIYE**

Production facilities in 3 different locations in Turkiye

Total production area of 357,360m<sup>2</sup>

Indoor area of 111,095m<sup>2</sup>

Raw milk supplied from more Than **20.000** producer