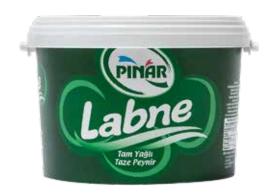

# **LABNE**

Pinar labne is the inventor of Turkish creamy labne recipe and its unique taste. You can enjoy it's delicious rich flavor at all occasions day round.

Made with cow's milk, Flavoured Pinar Labnes have the same fresh and creamy taste as Original, packed with flavours.