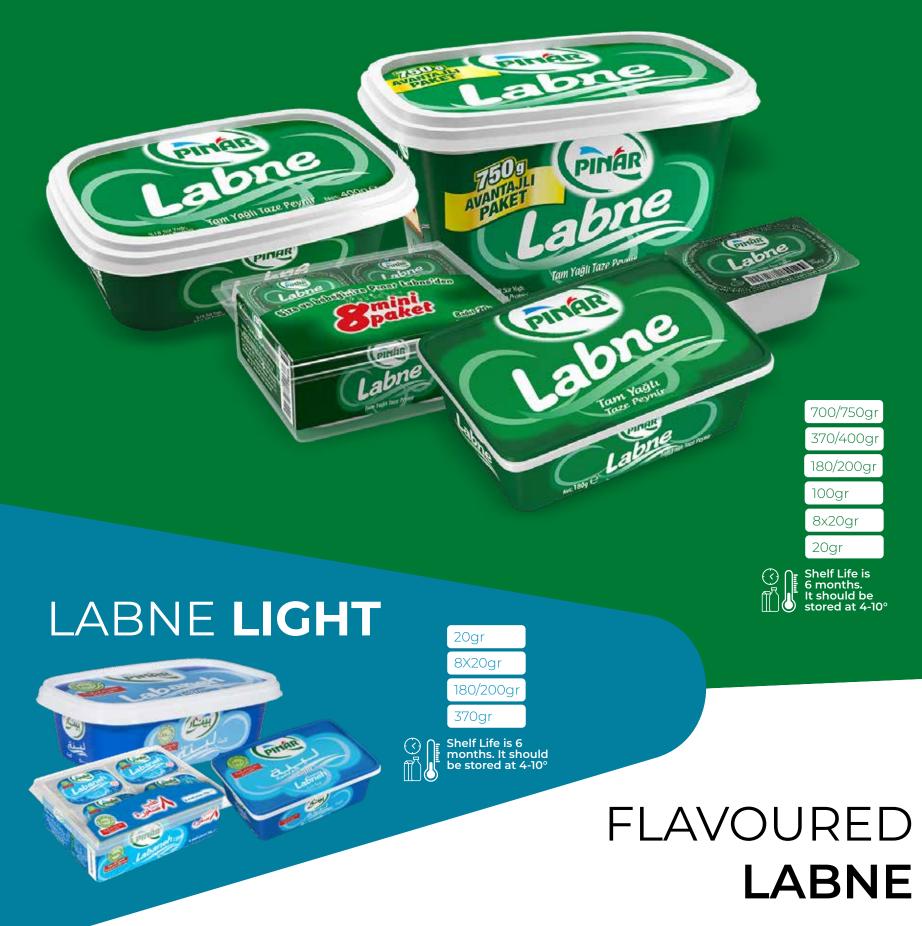

# **LABNE**

Pinar labne is the inventor of Turkish creamy labne recipe and its unique taste. You can enjoy it's delicious rich flavor at all occasions day round.

Made with cow's milk, Flavoured Pinar Labnes have the same fresh and creamy taste as Original, packed with flavours.

#### PINAR **ORGANIC**

Pınar Organic Labne, the new member of the Pinar Labne family, the inventor of labneh, is produced from organic cow's milk.

Shelf Life is 6 months. It should be stored at 4-10° ORGANIC LABNE