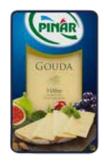

#### **GOUDA CHEESE**

Full-fat, hard and aromatic Gouda cheese is among the gourmet tastes of the Pinar family. It is enjoyed for breakfast, baked dishes and snacks.

Shelf Life is 6 months. It should be It should be stored at 4-10°