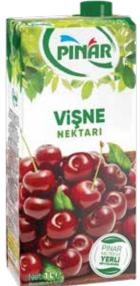

# PINAR **NECTAR**

Pinar Fruit Nectar is one of Pinar's completely natural fruit juices. Shelf Life is 12 months. Room temperature. Once opened keep refrigareted.

1000ml 200ml

**CHERRY NECTAR** 

**APRICOT NECTAR** 