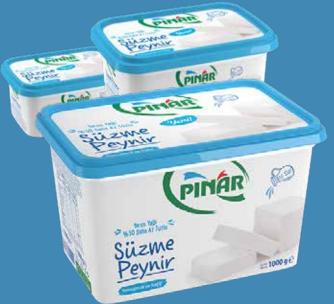

# SÜZME CHEESE

Thanks to special production and packaging technology, the cheese ferments inside the package and reaches your table as fresh as the first day, leaving you to enjoy it.