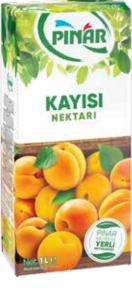

# PINAR **NECTAR**

Pinar Fruit Nectar is one of Pinar's completely natural fruit juices. Shelf Life is 12 months. Room temperature. Once opened keep refrigareted.

1000ml 200ml

**CHERRY NECTAR** 

**APRICOT NECTAR** 