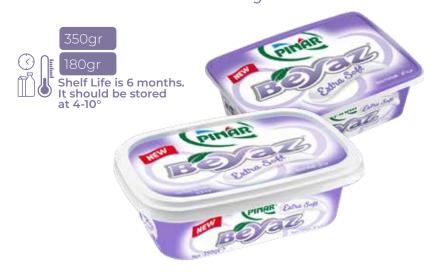

# PINAR BEYAZ EXTRA SOFT Fresh Cream Cheese

Pinar Beyaz Extra Soft combined Pinar Beyaz's special flavor with plenty of milk with its soft consistency.