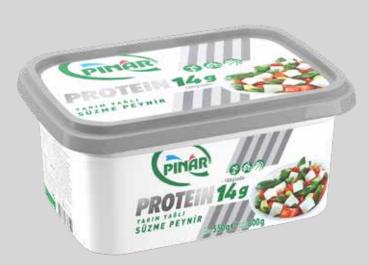

with cow's milk, Flavoured Pinar Labnes have the same fresh and creamy taste as Original, packed with flavours.





# PINAR **BEYAZ**

Fresh Cream Cheese

You can prepare a small feast with Pinar Beyaz whenever you crave a **delicious food** at any time of the day.



# PINAR BEYAZ EXTRA SOFT Fresh Cream Cheese

Pinar Beyaz Extra Soft combined Pinar Beyaz's special flavor with plenty of milk with its soft consistency.



# PINAR KIDS SERIES



• LABNE BABY • PINAR BEYAZ KIDS • CHOCO LABNE MINI





# OUT OF HOME CONSUPTION

LABNE / TAZE PEYNIR / PINAR BEYAZ









# SÜZME CHEESE

Thanks to special production and packaging technology, the cheese ferments inside the package and reaches your table as fresh as the first day, leaving you to enjoy it.



# SÜZME CHEESE PROTEIN

PINAR DAIRY



#### 500gr



# SÜZME CHEESE HALF FAT







#### WHITE CHEESE

Taste and consistency of cheese is depend on the quality, amount of milk and production techniques of cheese. You can safely consume Pinar white cheese, produced by fully automatic machines, under healthy and hygienic conditions.



PREMIUM WHITE CHEESE



KAHVALTI KEYFI **WHITE CHEESE** 

# PORTION CHEESE

A practical taste that you can always carry with you everywhere (at school, at work, at picnics) and can be consumed easily.



WHOLE TRIANGLE CHEESE



TRIANGLE CHEESE



800gr

400gr

LIGHT TRIANGLE CHEESE



HALF-FAT TRIANGLE
CHEESE







# **SPREADABLE CHEESE**

It is a healthy, nutritious and delicious spreadable cheese that you can enjoy at any time of the day when you are hungry.







CREAM CHEESE

CREAM CHEESE