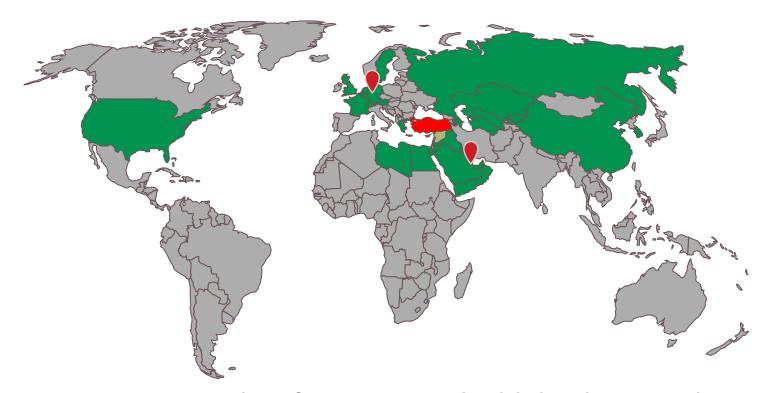

# **GLOBAL EXISTANCE**

Pinar Süt exports to several significant countries in the global markets, primarily including Gulf Countries (UAE, Iraq, Kuwait, Bahrain, Oman, Qatar, Saudi Arabia) as well as Northern Cyprus, the United States, North African countries (Egypt, Algeria, Libya, and Morocco), Somalia, Kyrgyzstan, Commonwealth of Independent States Countries (Azerbaijan, Russia, Georgia), the European Union (Albania, Kosovo), East Asia countries (Japan, South Korea and China).