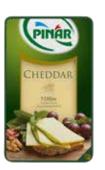

#### **CHEDDAR CHEESE**

Pinar Sliced Cheddar Cheese, which has a very special aroma, offers a feast of flavor to your palate either in your meals or snacks.

SLICED